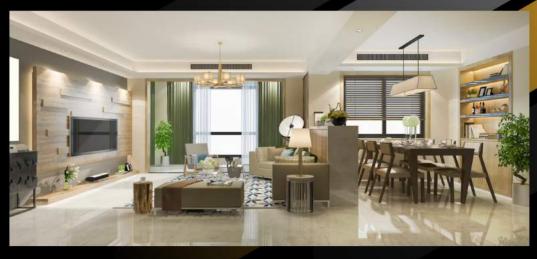

# Features and Amenities Included

- R.C.C. framed structure with Red/AAC block brickwork in cement mortar, designed by a high-quality structure consultant using Tata Tiscon rods.
- Wood/steel door frame with laminate finish and smart locking system.
- Fully glazed two-track UPVC Sliding balcony doors and windows.
- Antiskid tiles/ceramic tiles for flooring.
- Green marble/granite kitchen platform.
- Smart Door in the main entrance for enhanced security and convenience.
- 24" height glazed wall tiles in the bathroom.
- Stainless steel sink (ISI mark) and provision for grinder/mixer in the kitchen.
- 2x2' vitrified tiles for standard quality flooring.
- 24x7 security guard, water supply, and fire extinguishers.
- Provision for Solar Panels.
- Basement parking, lightning arrester, and 24x7 CCTV surveillance.
- Peaceful residential surroundings with safety and security measures.
- High-speed Otis elevator with stainless steel finish.
- Copper wiring with concealed conduit and modular switches.
- Adequate light, fan, and plug points in all rooms.
- Jaquar chromium- plated fittings for a touch of elegance to your bathroom.
- Provision for A/C points in the master bedroom.
- Smooth plaster of Paris finish on internal walls and weather coat paint on external walls.
- Chromium-plated fittings and white sanitary ware from reputed brands.
- 500W power backup for each flat and 24-hour power supply for the lift.

Hallone Developers (A Limited Liability Partnership)

Premium Features and Amenities.

Secure steel lockers by Godrej for unrivaled safety.

Crafted Aldorma with premium Sagwan Wood material

Italian marble adorning the living area.