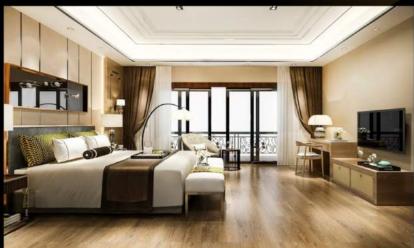

# Features and Amenities Included

- R.C.C. framed structure with Red/AAC block brickwork in cement mortar, designed by a high-quality structure consultant using Tata Tiscon rods.
- Wood/steel door frame with laminate finish and smart locking system.
- Fully glazed two-track UPVC Sliding balcony doors and windows.
- Antiskid tiles/ceramic tiles for flooring.
- Green marble/granite kitchen platform.
- Smart Door in the main entrance for enhanced security and convenience.
- 24" height glazed wall tiles in the bathroom.
- Stainless steel sink (ISI mark) and provision for grinder/mixer in the kitchen.
- 2x2' vitrified tiles for standard quality flooring.
- 24x7 security guard, water supply, and fire extinguishers.
- Provision for Solar Panels.
- Basement parking, lightning arrester, and 24x7 CCTV surveillance.
- Peaceful residential surroundings with safety and security measures.
- High-speed Otis elevator with stainless steel finish.
- Copper wiring with concealed conduit and modular switches.
- Adequate light, fan, and plug points in all rooms.
- Jaquar chromium- plated fittings for a touch of elegance to your bathroom.
- Provision for A/C points in the master bedroom.
- Smooth plaster of Paris finish on internal walls and weather coat paint on external walls.
- Chromium-plated fittings and white sanitary ware from reputed brands.
- 500W power backup for each flat and 24-hour power supply for the lift.

Hallone Developers (A Limited Liability Partnership)

Premium Features and Amenities.

Secure steel lockers by Godrej for unrivaled safety.

Crafted Aldorma with premium Sagwan Wood material

Italian marble adorning the living area.